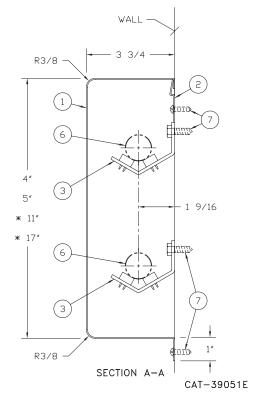

## **PIPE COVER:**

| IPE COVER: |                                  |  |  |  |  |
|------------|----------------------------------|--|--|--|--|
| STYLE:     | Horizontal                       |  |  |  |  |
|            | (No Slip Joints)                 |  |  |  |  |
| OUTLET:    | No Louvers, Flat Top             |  |  |  |  |
|            | Closed Bottom, Return to Wall    |  |  |  |  |
| LENGTHS:   | 8'0" (Consult factory for        |  |  |  |  |
|            | shorter lengths)                 |  |  |  |  |
| MAT'L:     | 18 Ga. CRS (Std)                 |  |  |  |  |
|            | 16 Ga. CRS (Opt'l)               |  |  |  |  |
|            | 14 Ga. CRS (Opt'l)               |  |  |  |  |
|            | □ 16 Ga. Stainless Steel (Opt'l) |  |  |  |  |
|            | 14 Ga. Aluminum (Opt'l)          |  |  |  |  |
| HEIGHT:    | □ 4"                             |  |  |  |  |
|            | □ 5"                             |  |  |  |  |
|            | □ 11"                            |  |  |  |  |
|            | □ 17"                            |  |  |  |  |
| FINISH:    | Baked Powder (Std)               |  |  |  |  |
|            | Baked Metallic (Opt'l)           |  |  |  |  |
|            | - ( - 1 )                        |  |  |  |  |

#### PCH PIPE COVER - HORIZONTAL

DPCH-4

□ PCH-5

D PCH-11

D PCH-17

1. Pipe Cover

2. Hanger Strip

3. RPH

6. R/S Pipe By Others

7. Fasteners By Others

COMMERCIAL HYDRONIC PRODUCTS 260 North Elm St., Westfield, MA 01085 (413) 564-5535 Fax: (413) 562-8437

www.sterlingheat.com

|   | PROJECT:    | DATE: |  |
|---|-------------|-------|--|
| 9 | LOCATION:   |       |  |
|   | ARCHITECT:  |       |  |
|   | ENGINEER:   |       |  |
|   | CONTRACTOR: |       |  |
|   | PO NUMBER:  |       |  |